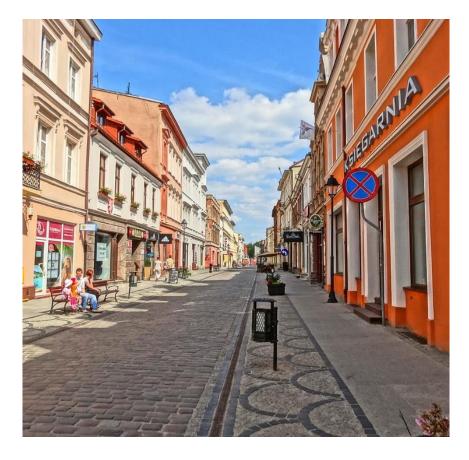

## What to see in Bydgoszcz

There are many interesting and picturesque places in the city, such as:

- ✓ the Mill Island,
- ✓ <u>Myślęcinek</u> Forest Park of Recreation,
- ✓ Opera Nova,
- ✓ Bydgoszcz Canal,
- ✓ Bydgoszcz Cathedral,

- ✓ Basilica of St. Vincent de Paul,
- ✓ Museum of Soap and Dirt,
- ✓ Granaries on the Brda River,
- ✓ <u>Bydgoszcz Marina</u>,
- ✓ <u>Exploseum</u>,
- ✓ and many more...

Explore the official website for tourists: <u>Visit Bydgoszcz</u>