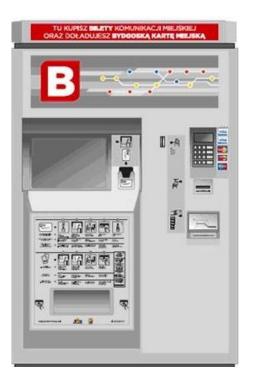

### Public transport

- ✓ Tickets are the same for both trams and buses.
- Tickets can be bought in small news-stands (KIOSK) which are usually open until 6 pm. There are also ticket vending machines located near bus/tram stops and inside most buses/trams.
- ✓ Large luggage needs an additional normal ticket.
- ✓ There are no conductors on board but your tickets will be frequently checked. You need to buy a ticket beforehand and punch it when you get on the vehicle (unpunched ticket is not valid!).
- Polish student ID card entitles you to a 50% discount on tram, bus, and train tickets (discounts for train tickets only below age 26) – if you don't have your student ID, use a normal ticket.
- ✓ A monthly ticket for all buses and trams with student discount currently costs PLN 54.
- ✓ All ticket fares can be found here: <u>ticket fares in Bydgoszcz</u>.