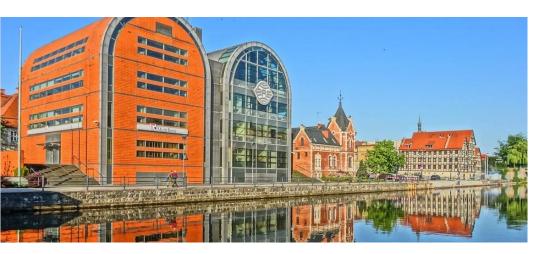

## What to see in Bydgoszcz

There are many interesting and picturesque places in the city, such as:

- ✓ the Mill Island,
- ✓ <u>Myślęcinek</u> Forest Park of Recreation,
- ✓ Opera Nova,
- ✓ Bydgoszcz Canal,
- ✓ Bydgoszcz Cathedral,

- ✓ Basilica of St. Vincent de Paul,
- ✓ Museum of Soap and Dirt,
- ✓ Granaries on the Brda River,
- ✓ <u>Bydgoszcz Marina</u>,
- ✓ <u>Exploseum</u>,
- ✓ and many more...

Explore the official website for tourists: <u>Visit Bydgoszcz</u>