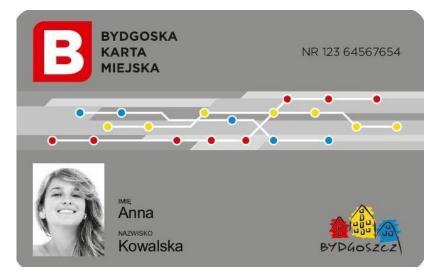

## Bydgoszcz City Card

- <u>Bydgoska Karta Miejska</u> English website
- Enables Bydgoszcz inhabitants to use various municipal services, including public transport.
- ✓ It looks like an ATM card. It is a contactless card, which means that in order to use it (buy a ticket or check ticket validity), you need to bring it to a deciphering device (a ticket vending machine or a terminal at the ticket sales point).

#### How to get the Bydgoszcz City Card? Submit an application online:

Bydgoszcz City Card - application form